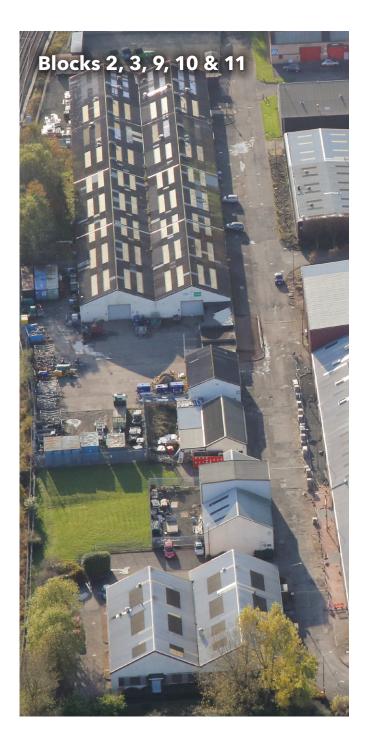

Units vary in size from functional small units to larger refurbished units with yards.

All units refurbished.

## **Available Accommodation**

Units from 708 - 12,828 sq ft (65 - 1,176 sq m).

| Block | Unit | Size Sq Ft | Size Sq M |
|-------|------|------------|-----------|
| 4     | 9    | 1,380      | 128       |