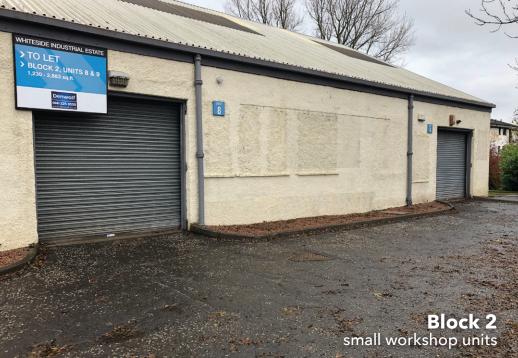

Units vary in size from functional small units to larger refurbished units with yards.

All units refurbished.

## **Available Accommodation**

Units from 708 - 12,828 sq ft (65 - 1,176 sq m).

| Block | Unit | Size Sq Ft | Size Sq M |
|-------|------|------------|-----------|
| 4     | 9    | 1,380      | 128       |