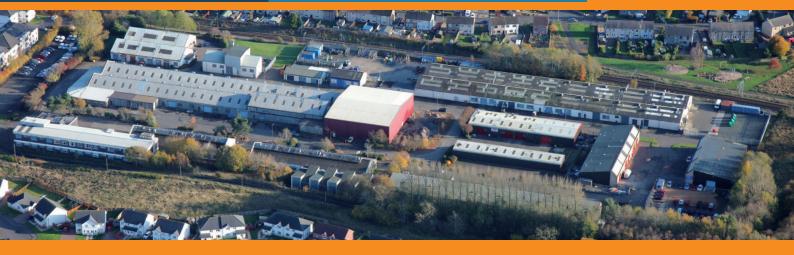

WIE is an established and very popular industrial estate which is home to a multitude of businesses who find the flexibility to trade up to larger premises, coupled with fast and easy access into the Scottish motorway network, attractive for the success of their business.

Units vary in size from functional small units to larger refurbished units with yards.

All units refurbished.