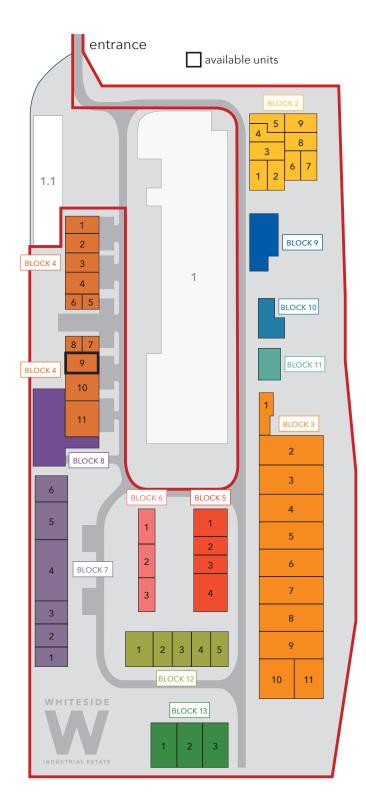

## **Available Accommodation**

Units from 708 - 12,828 sq ft (65 - 1,176 sq m).

| Block | Unit | Size Sq Ft | Size Sq M |
|-------|------|------------|-----------|
| 4     | 9    | 1,380      | 128       |

### **Available Units**

Please check our website for available units. It is worthwhile contacting the joint agents even if no vacant units are listed as units periodically become available.