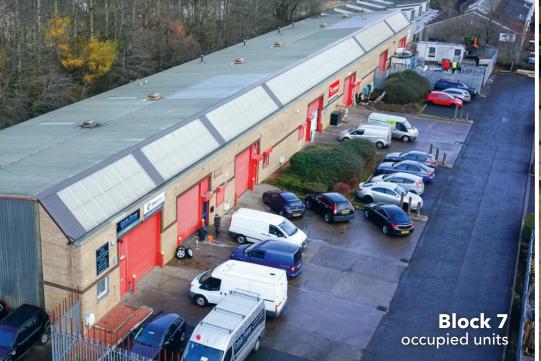

Units vary in size from functional small units to larger refurbished units with yards.

All units refurbished.

## **Available Accommodation**

Units from 708 - 12,828 sq ft (65 - 1,176 sq m).

| Block | Unit | Size Sq Ft | Size Sq M |
|-------|------|------------|-----------|
| 4     | 9    | 1,380      | 128       |