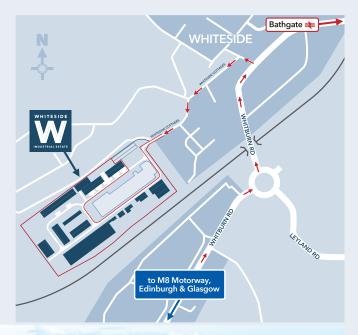

#### How to get to Whiteside Industrial Estate (WIE)

Located just 1.5 miles to the North of J4 of the M8 and only half a mile to the South of Bathgate Town Centre. From J4 of the M8, drive North along the A801 for about 0.5 mile and take the B7002 exit at the roundabout. Follow this road for 1 mile and Whiteside Industrial Estate is on the left.

#### **Transport Links**

Rapid access into the M8 Motorway connecting Glasgow and Edinburgh and the central belt. Bathgate train station is a few minutes away.

146 West Regent Street, Glasgow, G2 2RQ

Contact: Grant Scrimgeour 0141 225 8555