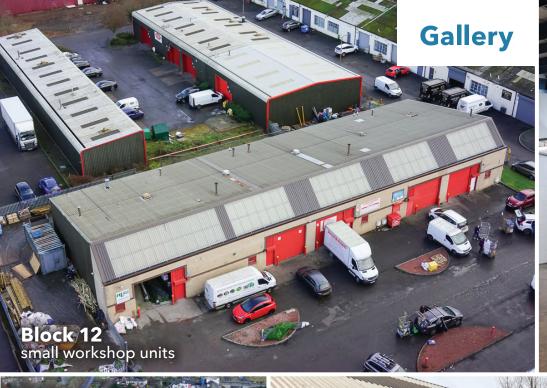

Units vary in size from functional small units to larger refurbished units with yards.

All units refurbished.