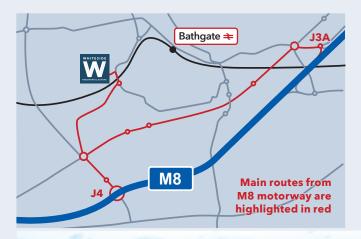

#### How to get to Whiteside Industrial Estate (WIE)

Located just 1.5 miles to the North of J4 of the M8 and only half a mile to the South of Bathgate Town Centre. From J4 of the M8, drive North along the A801 for about 0.5 mile and take the B7002 exit at the roundabout. Follow this road for 1 mile and Whiteside Industrial Estate is on the left.

#### **Transport Links**

Rapid access into the M8 Motorway connecting Glasgow and Edinburgh and the central belt. Bathgate train station is a few minutes away.

146 West Regent Street, Glasgow, G2 2RQ

Contact: Grant Scrimgeour 0141 225 8555