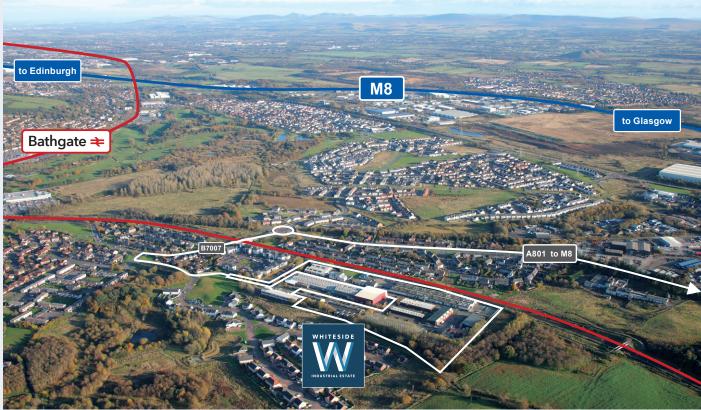

#### How to get to Whiteside Industrial Estate (WIE)

Located just 1.5 miles to the North of J4 of the M8 and only half a mile to the South of Bathgate Town Centre. From J4 of the M8, drive North along the A801 for about 0.5 mile and take the B7002 exit at the roundabout. Follow this road for 1 mile and Whiteside Industrial Estate is on the left.

#### **Transport Links**

Rapid access into the M8 Motorway connecting Glasgow and Edinburgh and the central belt. Bathgate train station is a few minutes away.

146 West Regent Street, Glasgow, G2 2RQ

Contact: Grant Scrimgeour 0141 225 8555